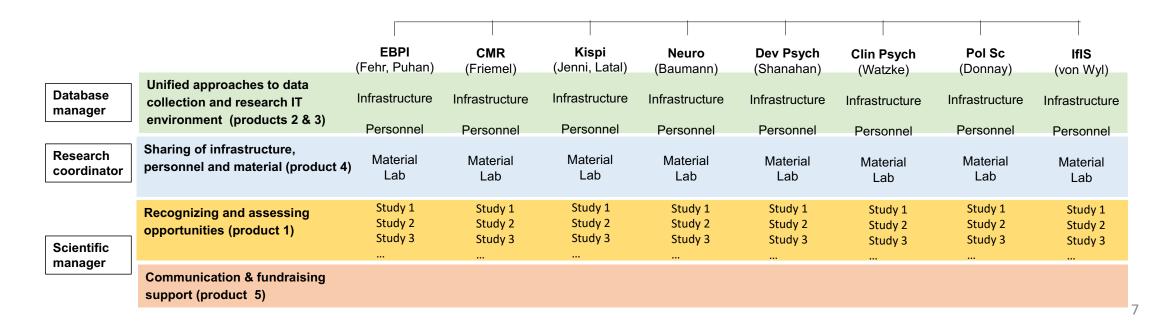

#### New models – Multifaceted platforms

- Interdisciplinary, interfaculty UZH Population Research Center
- Population-based studies as the backbone and to bridge gaps between populationbased and other health and social science studies
- Enable cross-fertilization and translational path from innovation to policy and practice