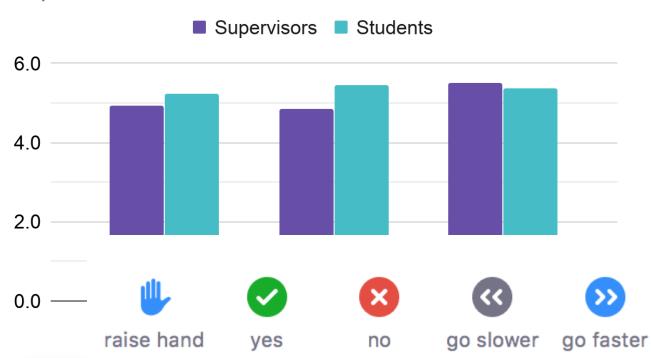

ch capacity in LMICs
  - LMIC partnership for the PhD thesis, shared supervision
  - Fieldwork / research stays in LMIC





# SSPH+

PUBLIC HEALTH

#### Status







LMIC Students 43











- Research protocol
- Training:
  - Public Health PhD Programme
  - 18 ECTS
  - Ethical conduct
- Internship: ≥ 3 months (nonacademic institution)
- SMR
  - 30%-50% of time on site in LMIC
  - Third supervisor from LMIC

#### Publishing

- Citing GlobalP3HS
- Peer-reviewed papers (open access)
- Regular meetings & reporting
  - Annual student-supervisor meetings
  - Periodic reports
- Events (conferences, seminars, workshops)
- Student representatives

https://ssphplus.ch/en/globalp3hs/globalp3hs-information-guidelines/



more

### Evaluation / "Workshop" - Scores

#### Supervisors and Students





## Workshop - Strengths & Opportunities

| :                                                                                                                                                                                                                                                                                                                                        | Opportunities                                                                               |                                                                                                                                                       |                                                                                                                                     |
|-----------------------------------------