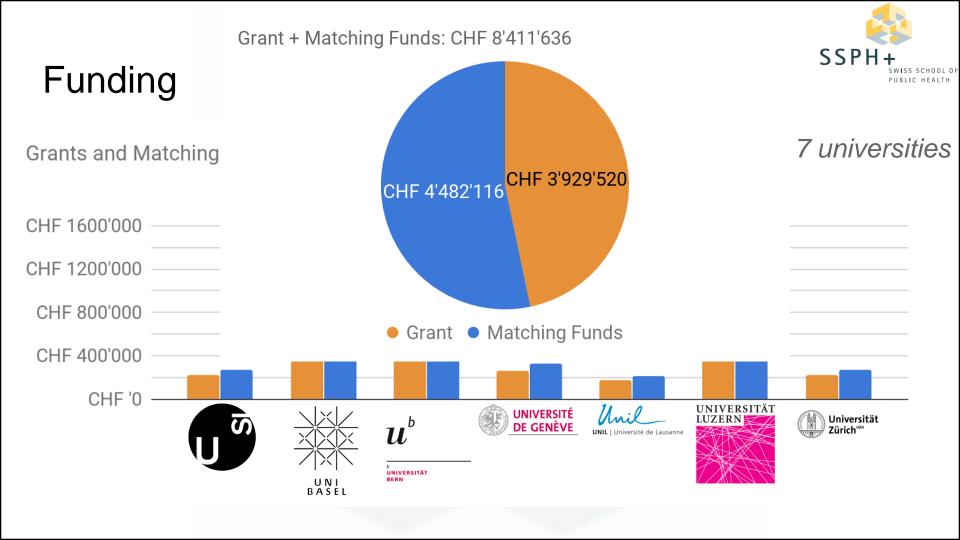

has received funding from the European Union's Horizon 2020 research and innovation programme under the Marie Skłodowska-Curie grant agreement No 801076.





- The programme
- Status
- Funding
- Requirements
- Evaluation / "Workshop"





### GlobalP3HS - The programme

- Global PhD Fellowship Programme in Public Health Sciences
- October 2018 September 2023 (...)
- Marie Skłodowska-Curie Actions (Horizon 2020 COFUND)
- Fondation Botnar



- Academic and non-academic sector
- Supervision by faculty members affiliated with an SSPH+ partner
- Sandwich Model Researchers (SMR)
  - Build sustainable research capacity in LMICs
  - LMIC partnership for the PhD thesis, shared supervision
  - Fieldwork / research stays in LMIC





# SSPH+

PUBLIC HEALTH

#### Status







LMIC Students 43











- Research protocol
- Training:
  - Public Health PhD Programme
  - 18 ECTS
  - Ethical conduct
- Internship: ≥ 3 months (nonacademic institution)
- SMR
  - 30%-50% of time on site in LMIC
  - Third supervisor from LMIC

#### Publishing

- Citing GlobalP3HS
- Peer-reviewed papers (open access)
- Regular meetings & reporting
  - Annual student-supervisor meetings
  - Periodic reports
- Events (conferences, seminars, workshops)
- Student representatives

https://ssphplus.ch/en/globalp3hs/globalp3hs-information-guidelines/



more

### Evaluation / "Workshop" - Scores

#### Supervisors and Students





## Workshop - Strengths & Opportunities

| :