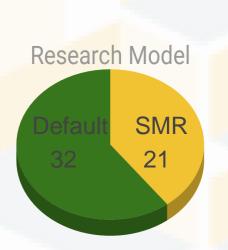

#### Status

LMIC Students 43

- Research protocol
- Training:
  - Public Health PhD Programme
  - 18 ECTS
  - Ethical conduct
- Internship: ≥ 3 months (nonacademic institution)
- SMR
  - 30%-50% of time on site in LMIC
  - Third supervisor from LMIC