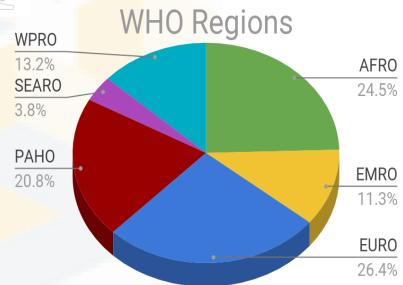

#### Status

LMIC Students 43

- Research protocol
- Training:
  - Public Health PhD Programme
  - 18 ECTS
  - Ethical conduct
- Internship: ≥ 3 months (nonacademic institution)
- SMR
  - 30%-50% of time on site in LMIC
  - Third supervisor from LMIC