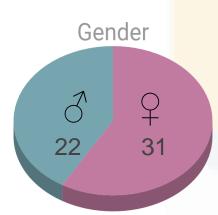

#### Status

LMIC Students 43

- Research protocol
- Training:
  - Public Health PhD Programme
  - 18 ECTS
  - Ethical conduct
- Internship: ≥ 3 months (nonacademic institution)
- SMR
  - 30%-50% of time on site in LMIC
  - Third supervisor from LMIC